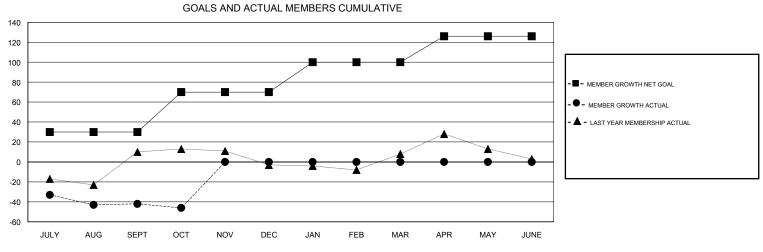

## STACEY JONES **LOCATION FLORIDA GMT CA** Clubs Members RESULTS FOR 2017-2018 RESULTS FOR 2017-2018 NEW CLUBS NEW CLUB GOAL DROPPED CLUBS MEMBER GROWTH NET MEMBER GROWTH DROPPED QUARTER QUARTER GOAL ACTUAL MEMBERS ACTUAL (including transfers) 0 0 30 28 61 JULY/AUG/SEPT JULY/AUG/SEPT 0 40 16 19 OCT/NOV/DEC OCT/NOV/DEC 0 0 30 0 0 1 JAN/FEB/MAR JAN/FEB/MAR 0 0 0 0 26 APR/MAY/JUNE APR/MAY/JUNE