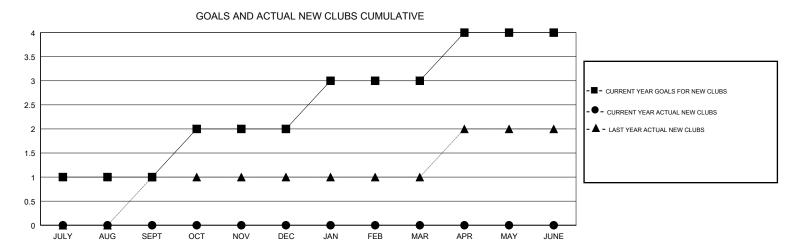

## STACEY JONES **LOCATION FLORIDA GMT CA** Clubs Members RESULTS FOR 2017-2018 RESULTS FOR 2017-2018 NEW CLUBS NEW CLUB GOAL DROPPED CLUBS MEMBER GROWTH NET MEMBER GROWTH DROPPED QUARTER QUARTER GOAL ACTUAL MEMBERS ACTUAL (including transfers) 0 0 30 28 61 JULY/AUG/SEPT JULY/AUG/SEPT 0 40 16 19 OCT/NOV/DEC OCT/NOV/DEC 0 0 30 0 0 1 JAN/FEB/MAR JAN/FEB/MAR 0 0 0 0 26 APR/MAY/JUNE APR/MAY/JUNE